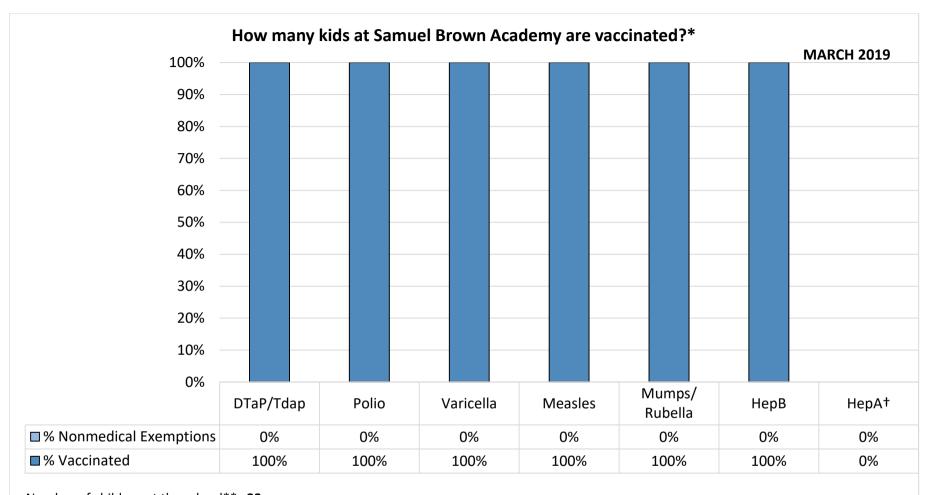

Number of children at the school\*\*: 23

Percent of children with no immunization or exemption record: 0%

Percent of children with a medical exemption for one or more vaccine(s): 0%

<sup>\*</sup> Not all immunizations are required for all grades. These numbers may not total 100% if some children have medical exemptions, or are incomplete or in process with immunizations but do not need an exemption because they are on schedule.

<sup>\*\*</sup>There is/are also **0** child(ren) enrolled for whom immunizations are not required to be reported because their records are tracked by another site or they attend fewer than 5 days per year.

<sup>†</sup>Blanks indicate this vaccine was not required in the grades at this school, or this vaccine was required for fewer than 10 children.