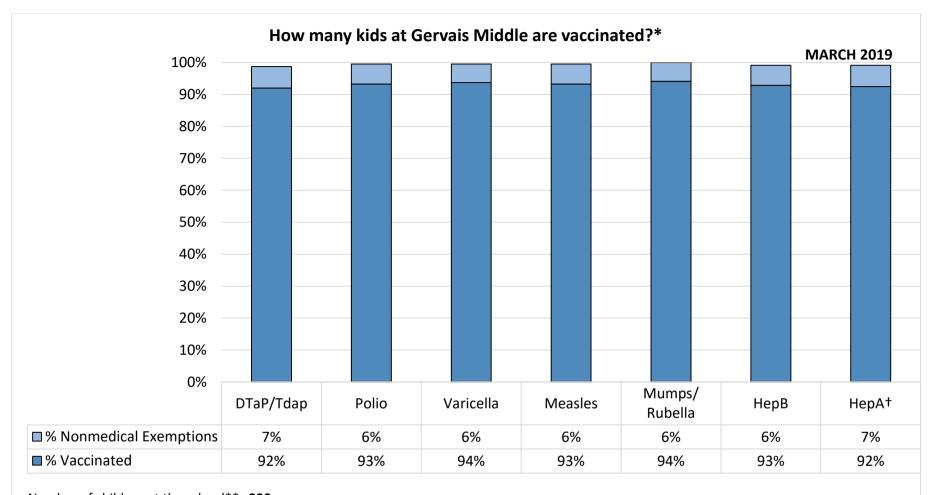

Number of children at the school\*\*: 239

Percent of children with no immunization or exemption record:  ${f 0\%}$ 

Percent of children with a medical exemption for one or more vaccine(s): 0%

<sup>\*</sup> Not all immunizations are required for all grades. These numbers may not total 100% if some children have medical exemptions, or are incomplete or in process with immunizations but do not need an exemption because they are on schedule.

<sup>\*\*</sup>There is/are also **0** child(ren) enrolled for whom immunizations are not required to be reported because their records are tracked by another site or they attend fewer than 5 days per year.

<sup>†</sup>Blanks indicate this vaccine was not required in the grades at this school, or this vaccine was required for fewer than 10 children.