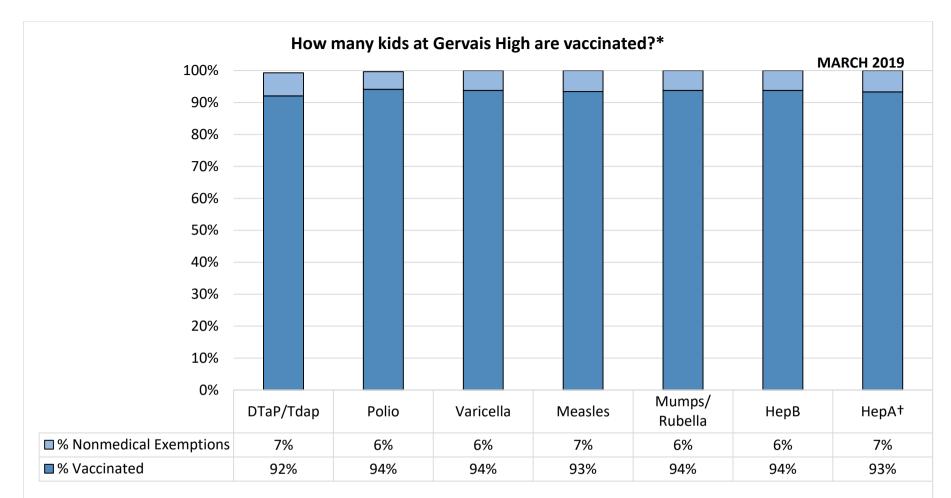

Number of children at the school\*\*: 290

Percent of children with no immunization or exemption record: 0%

Percent of children with a medical exemption for one or more vaccine(s): 0%

\* Not all immunizations are required for all grades. These numbers may not total 100% if some children have medical exemptions, or are incomplete or in process with immunizations but do not need an exemption because they are on schedule.

\*\*There is/are also **0** child(ren) enrolled for whom immunizations are not required to be reported because their records are tracked by another site or they attend fewer than 5 days per year.

<sup>†</sup>Blanks indicate this vaccine was not required in the grades at this school, or this vaccine was required for fewer than 10 children.