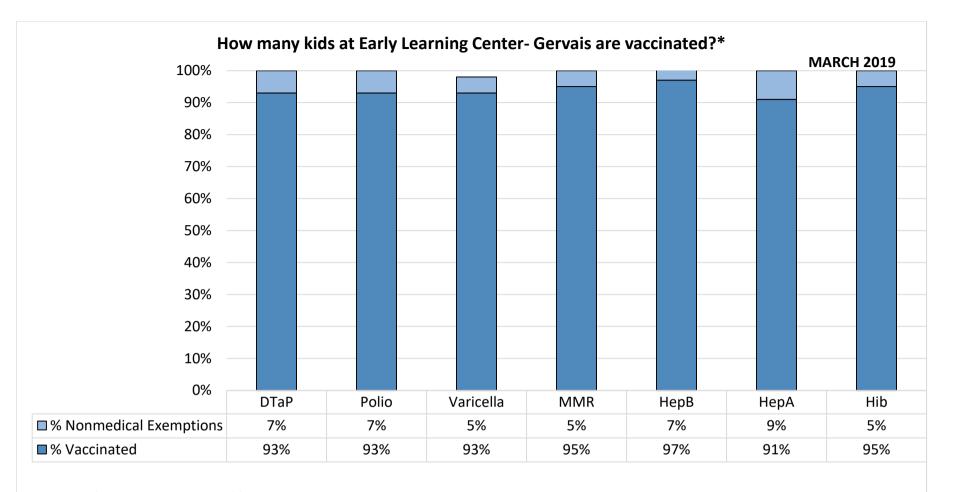

Number of children at the school\*\*: 58

Percent of children with no immunization or exemption record: 0%

Percent of children with a medical exemption for one or more vaccine(s): 0%

<sup>\*</sup> Not all immunizations are required for all grades. These numbers may not total 100% if some children have medical exemptions, or are incomplete or in process with immunizations but do not need an exemption because they are on schedule.

<sup>\*\*</sup>There is/are also **0** child(ren) enrolled for whom immunizations are not required to be reported because their records are tracked by another site or they attend fewer than 5 days per year.

<sup>\*\*</sup>There is/are also 2 child(ren) 18 months of age or younger who are not required to be finished with their pre-school vaccines because of their age.